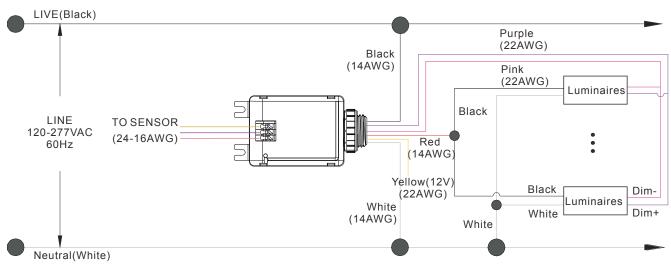

## INSTRUCTIONS

WIRING

- 1. Please call a licensed electrician for installation.
- 2. Drill 1/2" KO in the sheet metal for BMWC-L103S installation, make sure the BMWC-L103S well fixed in the luminaire.
- 3. Screw in the sensor into the receptacle and make sure the connection is tight. Ensure the rubber gasket touches the outside surface of the fixture.
- 4. Attach the lens to sensor and turn the lens module clockwise to ensure it locks in place.
- 5. Please refer below diagram for Wiring.
- 6. Return power back to source.